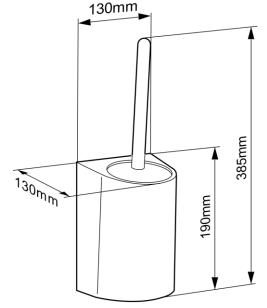

# **Technical Data Sheet**

#### 1. Description

Product: Part number: Use: Astro White/Black Toilet Brush Set 50.800/50.802 To clean the inside of the toilet bowl. Can be mounted on the wall for easy floor care.

#### 2. Materials

Plastic parts:

PP (polypropylene)

#### 3. Dimensions

See image on right

## 4. Net Weight

Brush set

#### 5. Packaging

**50.800/50.802** Brush set box: Brush set pallet:

8 units 240 units

0.36 kg

#### **50.803/50.804** Brush with stem box:

Brush with stem pallet:

32 units 1024 units

## 50.801/50.805

| Brush head inner l | box: | 32 units  |
|--------------------|------|-----------|
| Brush head outer   | box: | 256 units |



Wetzikon, 07.01.2025