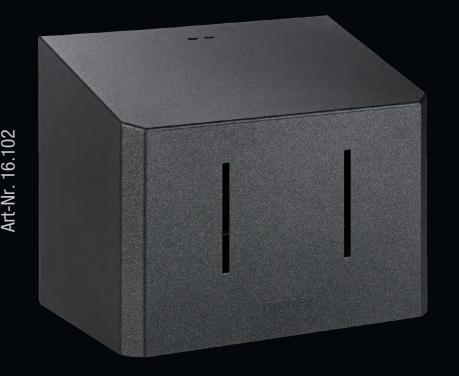

### Vario Edge Manual

#### Manual dispenser for soap/foam soap/disinfectant

The dispenser offers maximum flexibility and can be used for soap, foam or hand sanitizer with interchangable cartridge or direct-fill systems. User-friendly and customizable - The ideal solution for clean hands in every situation.

- Manual activation
- Powder-coated, ceramic white and cosmic black
- Made of stainless steel
- 550 ml capacity
- For cartridges and open filling: soap/foam soap/disinfectant
- Fill level check through the viewing window
- Lock prevents unauthorized opening
- W/H/D 114 x 250 (298 with lever) x 105 mm