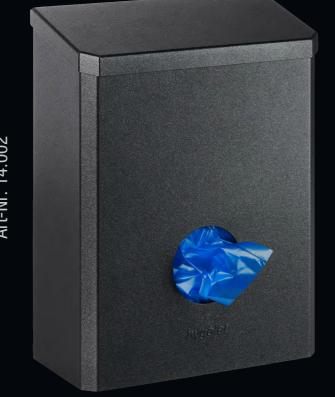

#### Wallbox All-in-One Edge, 5.6 Liters

#### Feminine hygiene disposal bin with integrated bag dispenser

The feminine hygiene waste bin with integrated bag dispenser is the ideal solution for discreet disposal of feminine hygiene products. Not only functional, but also hygienic: the surface is easy to clean and the hinged lid helps reduce odors.

W/H/D 210 x 280 x 107 mm

 Powder-coated, ceramic white and cosmic black Made of stainless steel and EVZ For 5.6 liter capacity Wall-mounted or free-standing Hinged lid and base