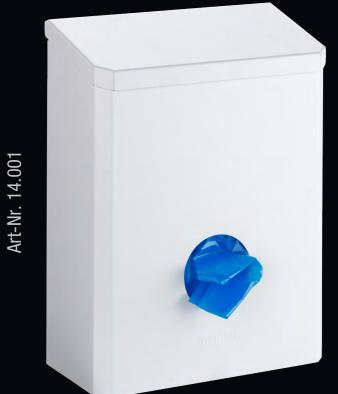

#### Wallbox All-in-One Edge, 5.6 Liters

#### Feminine hygiene disposal bin with integrated bag dispenser

The feminine hygiene waste bin with integrated bag dispenser is the ideal solution for discreet disposal of feminine hygiene products. Not only functional, but also hygienic: the surface is easy to clean and the hinged lid helps reduce odors.

W/H/D 210 x 280 x 107 mm

 Powder-coated, ceramic white and cosmic black Made of stainless steel and EVZ For 5.6 liter capacity Wall-mounted or free-standing Hinged lid and base