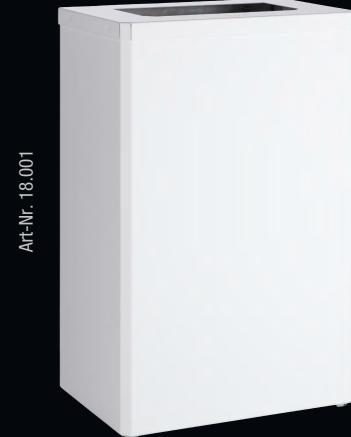

## Hygobox Edge, 53 Liters

#### Waste bin with inlaid bracket

Hygienic and practical - the ideal solution for waste disposal. The Hygobox Edge is durable and robust. The inlaid bracket holds the bin liners securely in place and hides it from sight. The cover frame provides a harmonious finish to this waste bin.

- Powder-coated, ceramic white and cosmic black
- Made of stainless steel and EVZ
- For 53 liter capacity
- Wall-mounted or free-standing
- With cover and inlaid bracket for bin liners
- W/H/D 374 x 574 x 255 mm