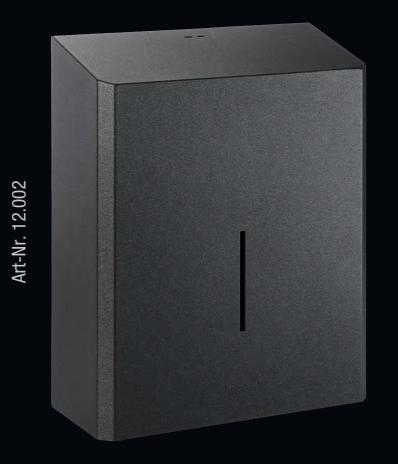

#### Wallbox All-in-One Edge, 5.6 Liters

 Powder-coated, ceramic white and cosmic black Made of stainless steel and EVZ For 5.6 liter capacity Wall-mounted or free-standing Hinged lid and base