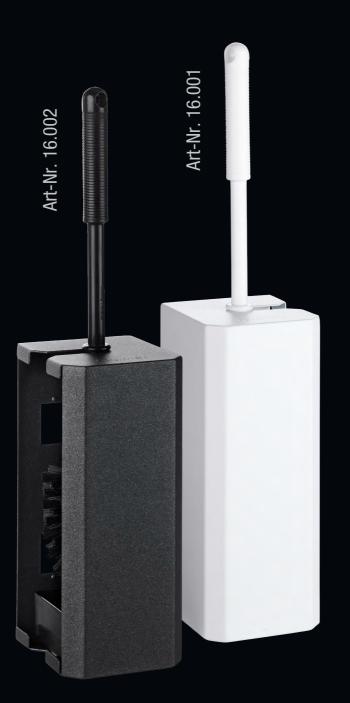

## Astro Edge

#### Toilet brush set

The elegant toilet brush set is a practical solution for any bathroom, even when space is limited. It can be installed so the brush can be removed from the right or from the left, guaranteeing optimal handling and appearance.

- Powder-coated, ceramic white and cosmic black
- Made of stainless steel
- With drip tray
- Brush removal from left or right side
- Replaceable brush handle
- Wall-mounted or free-standing
- W/H/D 88 x 217 (407 with handle) x 99 mm