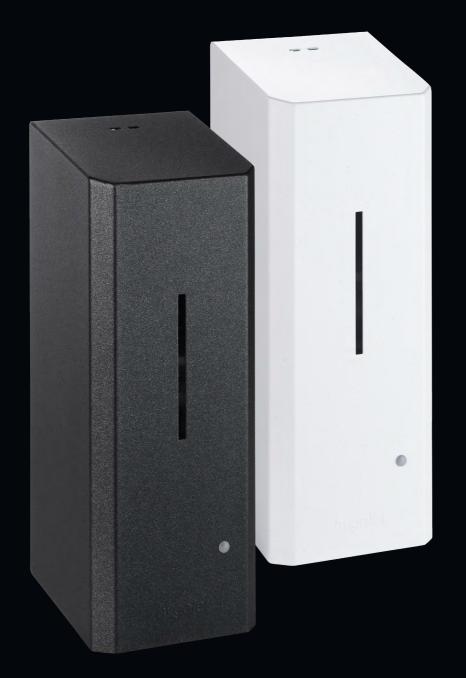

## Vario Edge Sensor

#### Sensor dispenser for soap/foam soap/disinfectant

Our modern sensor dispenser offers a high-quality solution for touch-free use. The integrated sensor automatically recognizes hand movement and gives a precise amount of soap, foam, or hand sanitizer, whether using a cartridge or direct-fill system. It is an ideal solution for maintaining clean hands.

- Touch-free Activation (Sensor)
- Powder-coated, ceramic white and cosmic black
- Made of stainless steel
- 550 ml capacity
- For cartridges and open filling: soap/foam soap/disinfectant
- Battery life: ~ 85,000 uses
- Fill level check through the viewing window
- Lock prevents unauthorized opening
- W/H/D 115 x 315 x 107 mm