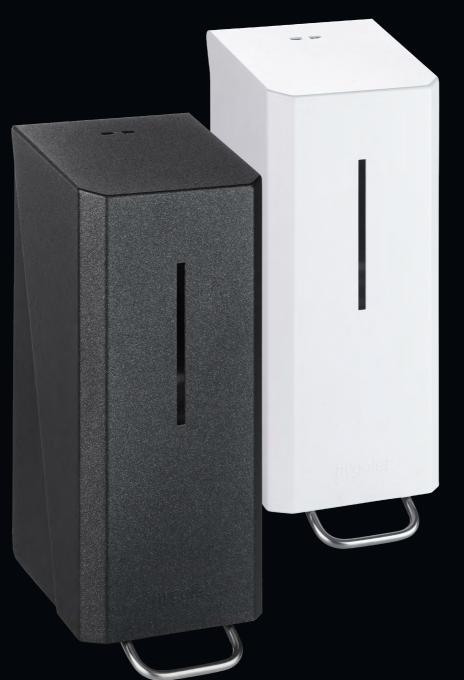

### Vario Edge Manual

#### Manual dispenser for soap/foam soap/disinfectant

The dispenser offers maximum flexibility and can be used for soap, foam or hand sanitizer with interchangable cartridge or direct-fill systems. User-friendly and customizable - The ideal solution for clean hands in every situation.

- Manual activation
- Powder-coated, ceramic white and cosmic black
- Made of stainless steel
- 550 ml capacity
- For cartridges and open filling: soap/foam soap/disinfectant
- Fill level check through the viewing window
- Lock prevents unauthorized opening
- W/H/D 114 x 250 (298 with lever) x 105 mm