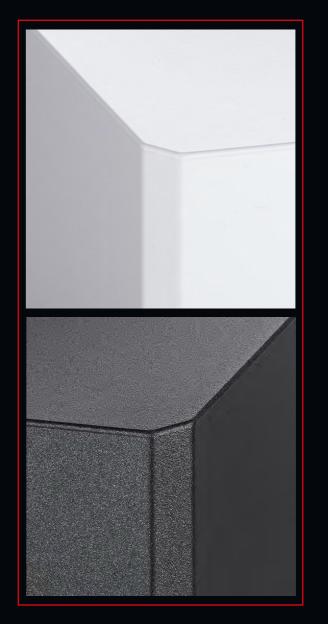

#### **Ceramic** white

Gentle on both the eyes and to the touch, this powder coat presents itself in a delicate shade of white, boasting a velvety matte finish. Infusing the stainless steel with a soft texture, the coating radiates a pleasant and elegant quality. The subtle tactile experience and the understated white tone harmoniously contribute to an inviting atmosphere, making this surface a stylish and captivating element in any room.

#### Cosmic black

Resembling the night sky, this impenetrable dark grey powder coat is adorned with subtly shimmering particles that infuse the surface with a mysterious depth, all without being intrusive. The mildly textured surface captures light in a unique manner, crafting a timeless design that enhances the appeal of any room.