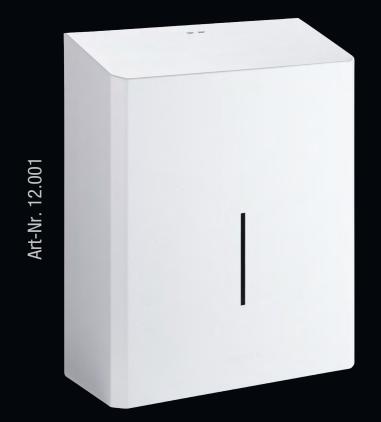

#### Wallbox All-in-One Edge, 5.6 Liters

 Powder-coated, ceramic white and cosmic black Made of stainless steel and EVZ For 5.6 liter capacity Wall-mounted or free-standing Hinged lid and base