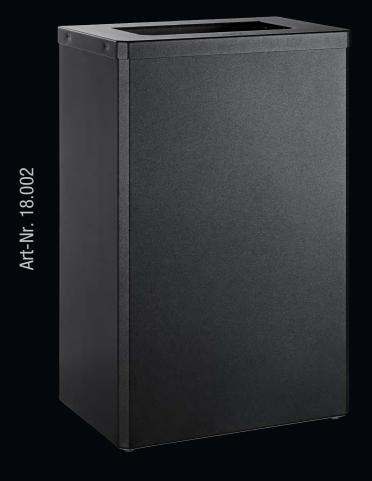

## Hygobox Edge, 53 Liters

#### Waste bin with inlaid bracket

Hygienic and practical - the ideal solution for waste disposal. The Hygobox Edge is durable and robust. The inlaid bracket holds the bin liners securely in place and hides it from sight. The cover frame provides a harmonious finish to this waste bin.

- Powder-coated, ceramic white and cosmic black
- Made of stainless steel and EVZ
- For 53 liter capacity
- Wall-mounted or free-standing
- With cover and inlaid bracket for bin liners
- W/H/D 374 x 574 x 255 mm