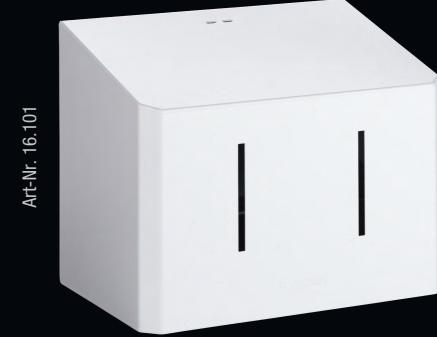

### Vario Edge Manual

#### Manual dispenser for soap/foam soap/disinfectant

The dispenser offers maximum flexibility and can be used for soap, foam or hand sanitizer with interchangable cartridge or direct-fill systems. User-friendly and customizable - The ideal solution for clean hands in every situation.

- Manual activation
- Powder-coated, ceramic white and cosmic black
- Made of stainless steel
- 550 ml capacity
- For cartridges and open filling: soap/foam soap/disinfectant
- Fill level check through the viewing window
- Lock prevents unauthorized opening
- W/H/D 114 x 250 (298 with lever) x 105 mm